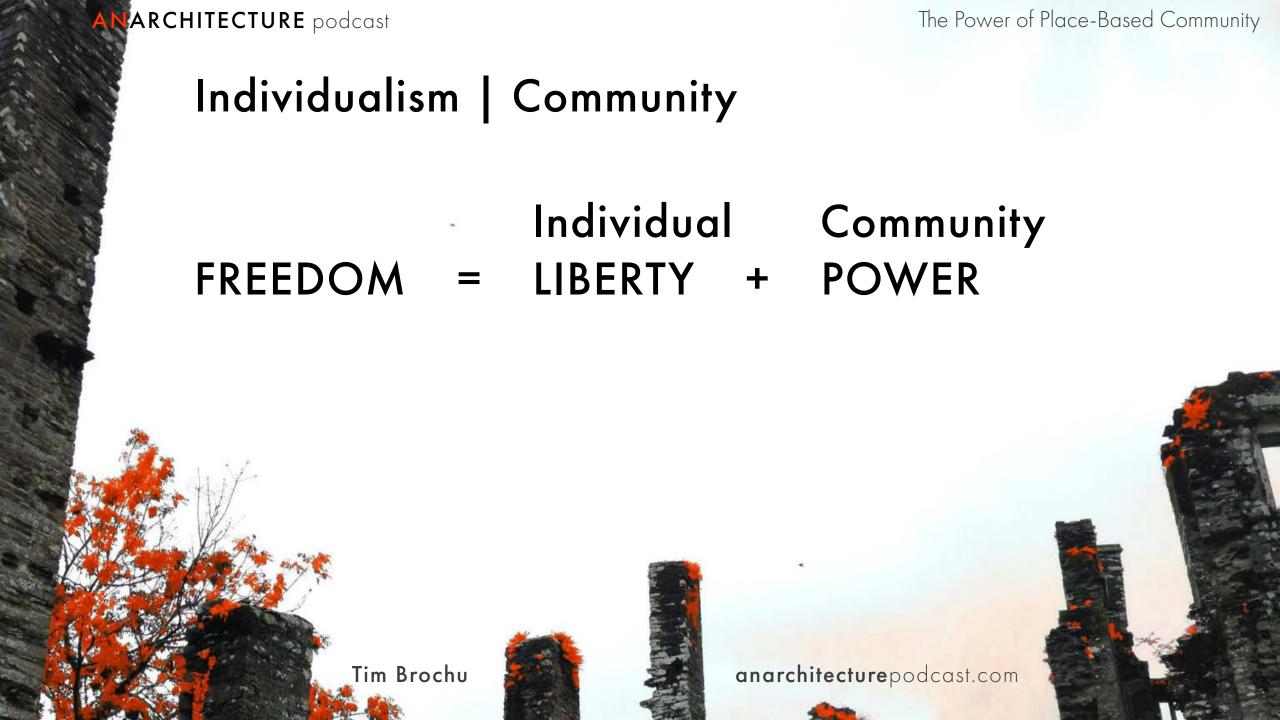

The ability to act according to your will

The ability to act without social consequences

The technical means to act

Individual Community
FREEDOM = LIBERTY + POWER