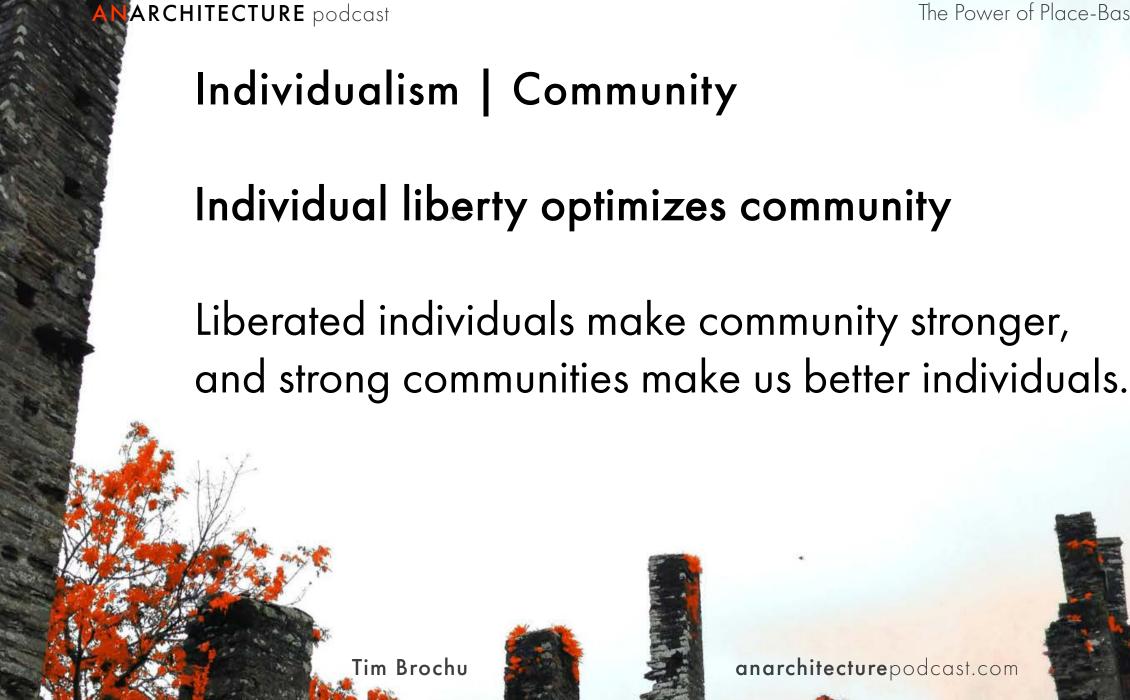

The ability to act according to your will

The ability to act without social consequences

The technical means to act

Individual Community
FREEDOM = LIBERTY + POWER