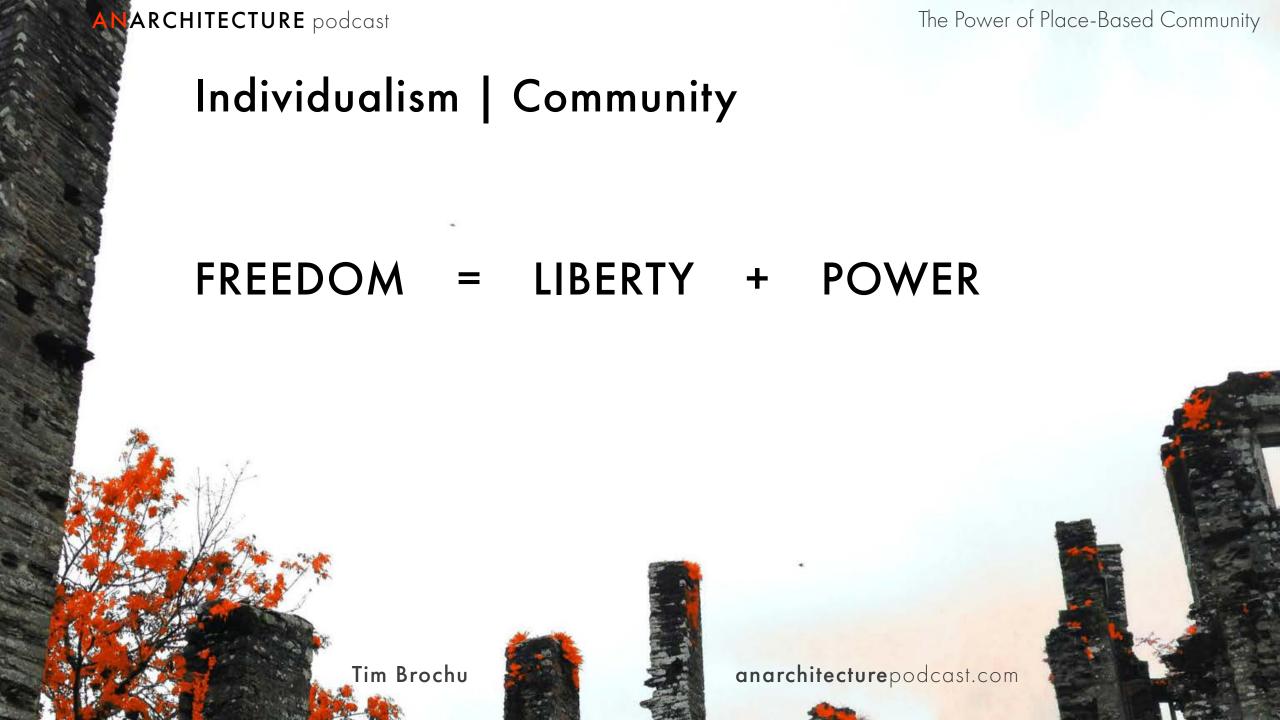

The ability to act according to your will

The ability to act without social consequences

The technical means to act

Individual Community
FREEDOM = LIBERTY + POWER